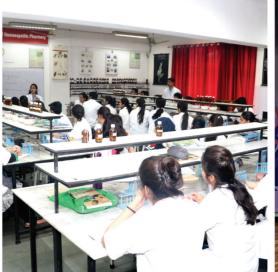

22 Years of Excellence in Homoeopathy Education & Patient Care

Established in the year 2002, under the aegis of "Dr. Kripal Singh Bakshi Memorial Trust", the college premises stretch over 2.2 acres of land with a built up area of approximately 2,50,000 sq. ft. Situated in a lush green institutional area of Greater Noida. The college is well equipped with all kinds of modern tools of Medical Education and infrastructure making it one of the best homoeopathic colleges of India.

The institution boasts a remarkable building, top-notch cleanliness, and adequate infrastructure. Its expert teaching faculty leads engaging sessions like Journal Club meetings and seminars, providing students with unique opportunities for career advancement, including interactive sessions with renowned homoeopathy experts.