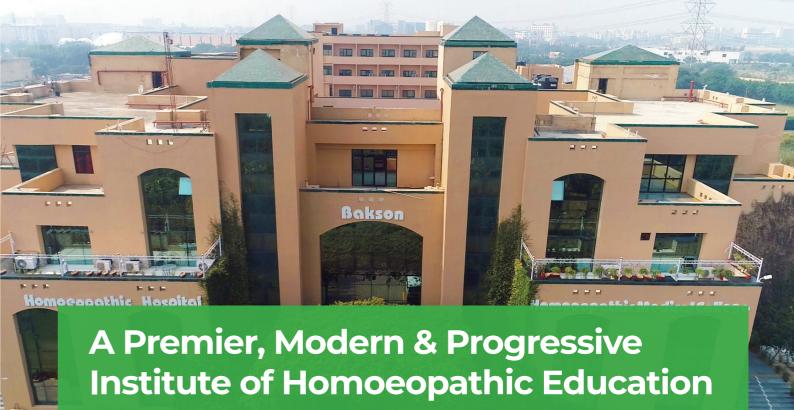

22 Years of Excellence in Homoeopathy Education & Patient Care

Established in the year 2002, under the aegis of "Dr. Kripal Singh Bakshi Memorial Trust", the college premises stretch over 2.2 acres of land with a built up area of approximately 2,50,000 sq. ft. Situated in a lush green institutional area of Greater Noida. The college is well equipped with all kinds of modern tools of Medical Education and infrastructure making it one of the best homoeopathic colleges of India.